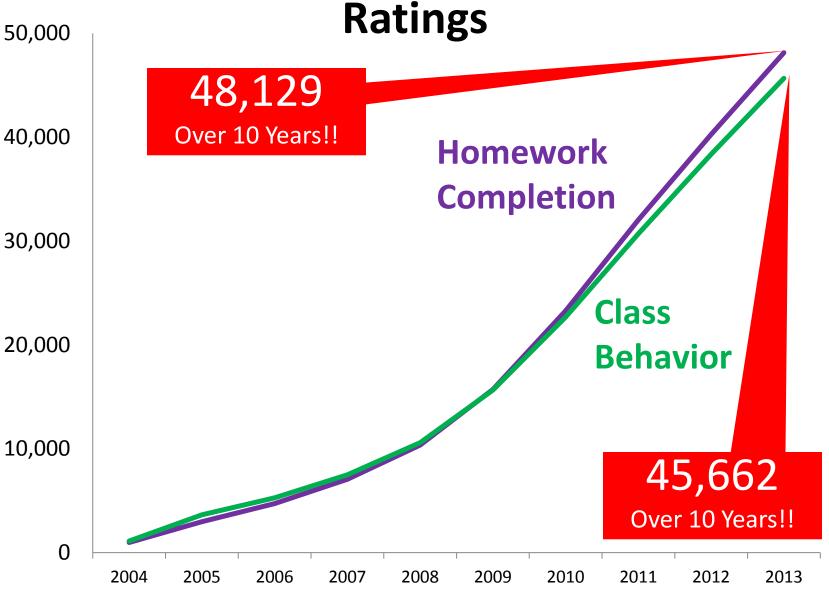

### Total Students with Improved Teacher Ratings

#### Surveys You've Collected Since 2003

16,898 Staff/Supervisor

45,662 Teacher

50,712 **Parent** 

66,674

**Student** 