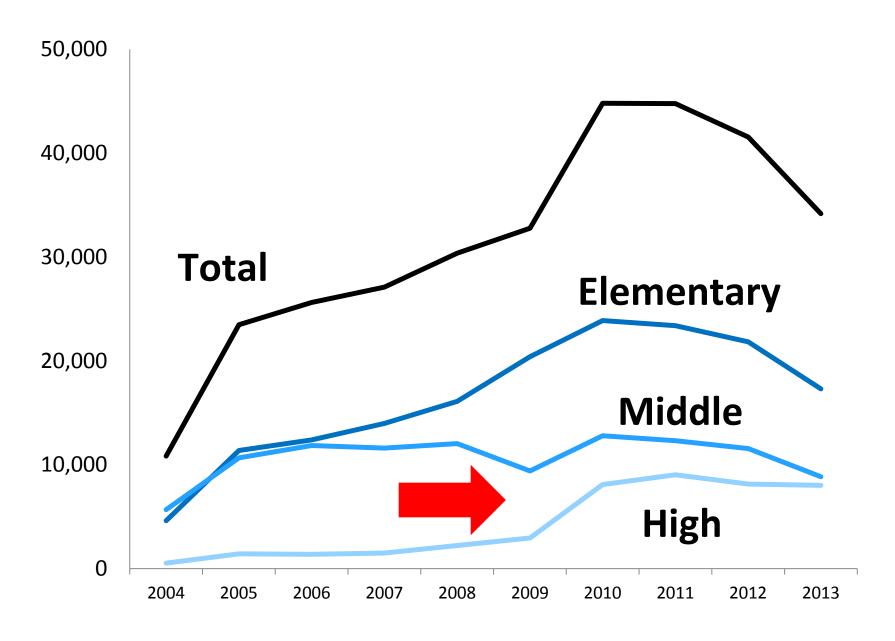

## Michigan 21<sup>st</sup> CCLC Evaluation Past, Present, and Future

MSU Evaluation Team Fall Kick-Off 2013 August 19, 2013





# 















#### IN THE PAST 10 YEARS...





#### **Students Served Each Year**



#### **Students Served Each Year**



#### **Students Served Each Year**



#### **Total Students Served**





#### Regular Students Each Year



#### Regular Students Each Year





#### **Percent Regular Students Each Year**



#### **Percent Regular Students Each Year**





#### **Total Sessions Offered**





#### **Total Students Whose Grades Improved**



### Total Students with Improved Teacher Ratings





#### Surveys You've Collected Since 2003

16,898 Staff/Supervisor

45,662 Teacher

50,712 **Parent** 

66,674

**Student** 



#### What will be your headlines in 1 year? 3 years? 5 years?

#### THE DAILY NEWS

www.dailynews.com

THE WORLDS FAVORITE NEWSPAPER

- since 1879 -

#### **INSERT YOUR HEADLINE HERE**



Lorem Ipsum In libris graecis appetere mea. At vim odio lorem omnes, pri id omnes, pri id iuvaret luvaret partiendo. Vivendo menandri et se