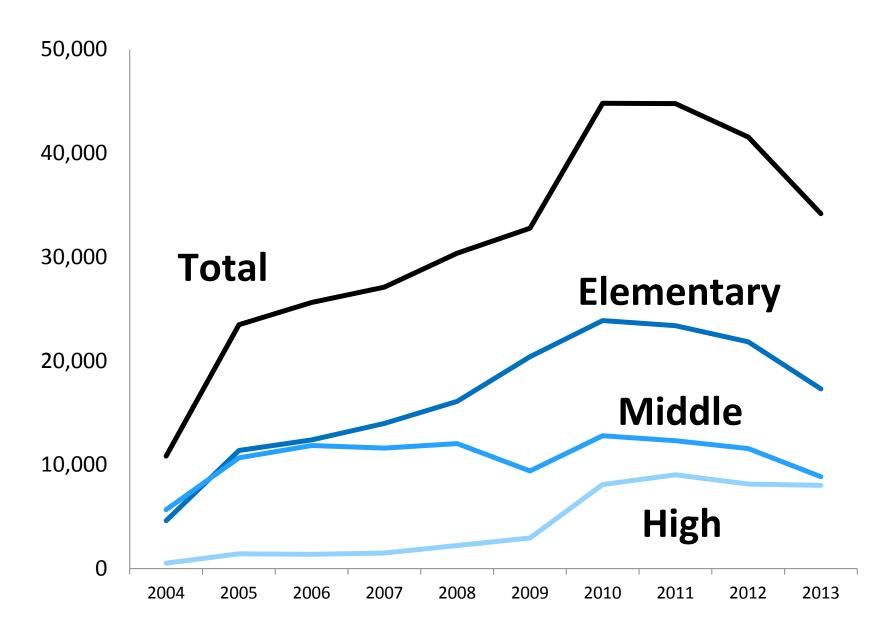

## Michigan 21<sup>st</sup> CCLC Evaluation Past, Present, and Future

MSU Evaluation Team Fall Kick-Off 2013 August 19, 2013





# 















#### IN THE PAST 10 YEARS...





#### **Students Served Each Year**



#### **Students Served Each Year**



#### **Students Served Each Year**



#### **Total Students Served**





#### Regular Students Each Year



#### Regular Students Each Year





#### **Percent Regular Students Each Year**



#### **Percent Regular Students Each Year**





#### **Total Sessions Offered**





#### **Total Students Whose Grades Improved**



### Total Students with Improved Teacher Ratings





#### Surveys You've Collected Since 2003

16,898 Staff/Supervisor

45,662 Teacher

50,712 **Parent** 

66,674

**Student** 



#### What will be your headlines in 1 year? 3 years? 5 years?

#### THE DAILY NEWS

www.dailynews.com

THE WORLDS FAVORITE NEWSPAPER

- since 1879 -

#### **INSERT YOUR HEADLINE HERE**



Lorem Ipsum In libris graecis appetere mea. At vim odio lorem o