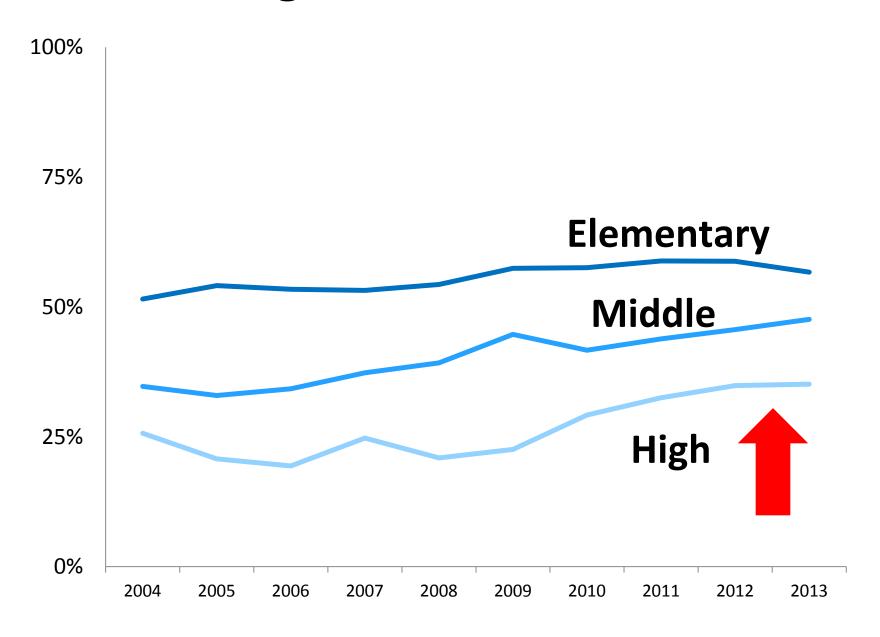

## Michigan 21<sup>st</sup> CCLC Evaluation Past, Present, and Future

MSU Evaluation Team Fall Kick-Off 2013 August 19, 2013





# 















#### IN THE PAST 10 YEARS...





#### **Students Served Each Year**



#### **Students Served Each Year**



#### **Students Served Each Year**



#### **Total Students Served**





#### Regular Students Each Year



#### Regular Students Each Year





#### **Percent Regular Students Each Year**



#### **Percent Regular Students Each Year**





#### **Total Sessions Offered**





#### **Total Students Whose Grades Improved**



### Total Students with Improved Teacher Ratings





#### Surveys You've Collected Since 2003

16,898 Staff/Supervisor

45,662 Teacher

50,712 **Parent** 

66,674

**Student** 



#### What will be your headlines in 1 year? 3 years? 5 years?

#### THE DAILY NEWS

www.dailynews.com

THE WORLDS FAVORITE NEWSPAPER

- since 1879 -

#### **INSERT YOUR HEADLINE HERE**



Lorem Ipsum In libris graecis appetere mea. At vim odio lorem omnes, pri id omnes, pri id iuvaret luvaret partiendo. Vivendo menandri et sed. Lorem volumus blandit ou has.Sit. cu alla porro fuisset.

Ea pro natum invidunt repudiandae, his et facilisis vituperatoribus. Mei eu ubique altera senserit, consul eripuit accusata has

In libris gr