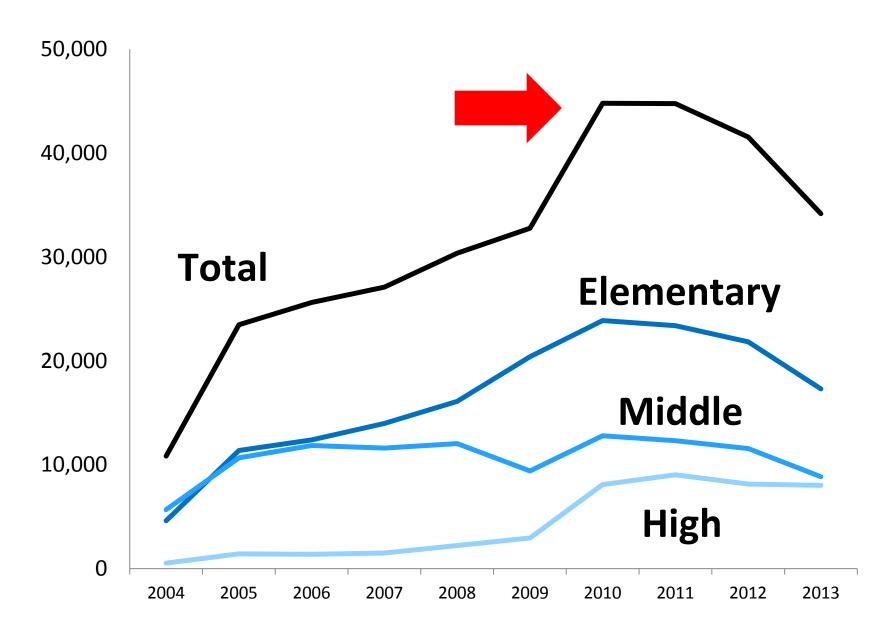

## Michigan 21<sup>st</sup> CCLC Evaluation Past, Present, and Future

MSU Evaluation Team Fall Kick-Off 2013 August 19, 2013





# 















#### IN THE PAST 10 YEARS...





#### **Students Served Each Year**



#### **Students Served Each Year**



#### **Students Served Each Year**



#### **Total Students Served**





#### Regular Students Each Year



#### Regular Students Each Year





#### **Percent Regular Students Each Year**



#### **Percent Regular Students Each Year**





#### **Total Sessions Offered**





#### **Total Students Whose Grades Improved**



### Total Students with Improved Teacher Ratings





#### Surveys You've Collected Since 2003

16,898 Staff/Supervisor

45,662 Teacher

50,712 **Parent** 

66,674

**Student** 



#### What will be your headlines in 1 year? 3 years? 5 years?

#### THE DAILY NEWS

www.dailynews.com

THE WORLDS FAVORITE NEWSPAPER

- since 1879 -

#### **INSERT YOUR HEADLINE HERE**



Lorem Ipsum In libris graecis appetere mea. At vim odio lorem omnes, pri id omnes, pri id iuvaret luv