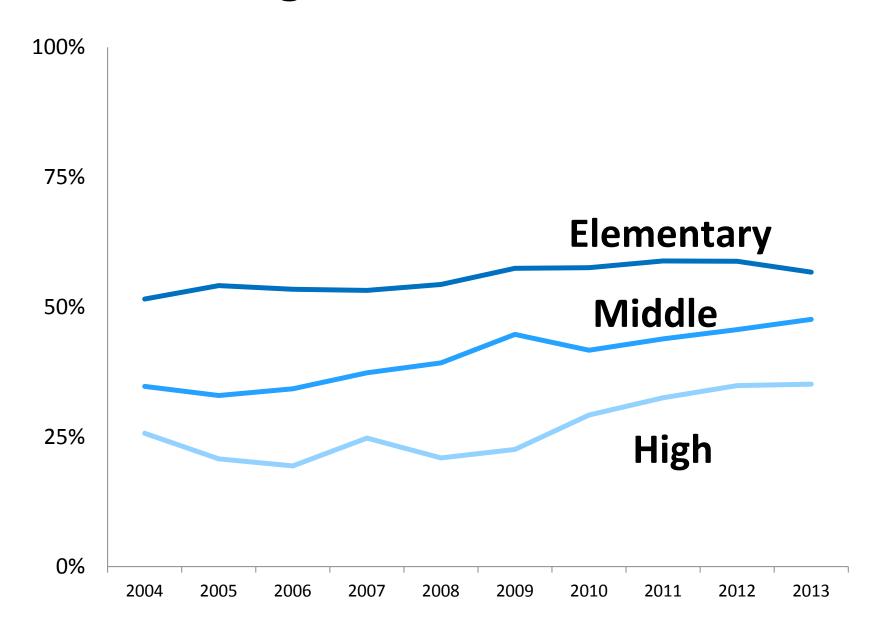

## Michigan 21<sup>st</sup> CCLC Evaluation Past, Present, and Future

MSU Evaluation Team Fall Kick-Off 2013 August 19, 2013





# 















#### IN THE PAST 10 YEARS...





#### **Students Served Each Year**



#### **Students Served Each Year**



#### **Students Served Each Year**



#### **Total Students Served**





#### Regular Students Each Year



#### Regular Students Each Year





#### **Percent Regular Students Each Year**



#### **Percent Regular Students Each Year**





#### **Total Sessions Offered**





#### **Total Students Whose Grades Improved**



### Total Students with Improved Teacher Ratings





#### Surveys You've Collected Since 2003

16,898 Staff/Supervisor

45,662 Teacher

50,712 **Parent** 

66,674

**Student** 



#### What will be your headlines in 1 year? 3 years? 5 years?

#### THE DAILY NEWS

www.dailynews.com

THE WORLDS FAVORITE NEWSPAPER

- since 1879 -

#### **INSERT YOUR HEADLINE HERE**



Lorem Ipsum In libris graecis appetere mea. At vim odio lorem omnes, pri id omnes, pri id iuvaret luvaret partiendo. Vivendo menandri et sed. Lorem volumus blandit ou has.Sit. cu alla porro fuisset.

Ea pro natum invidunt repudiandae, his et facilisis vituperatoribus. Mei eu ubique altera sens