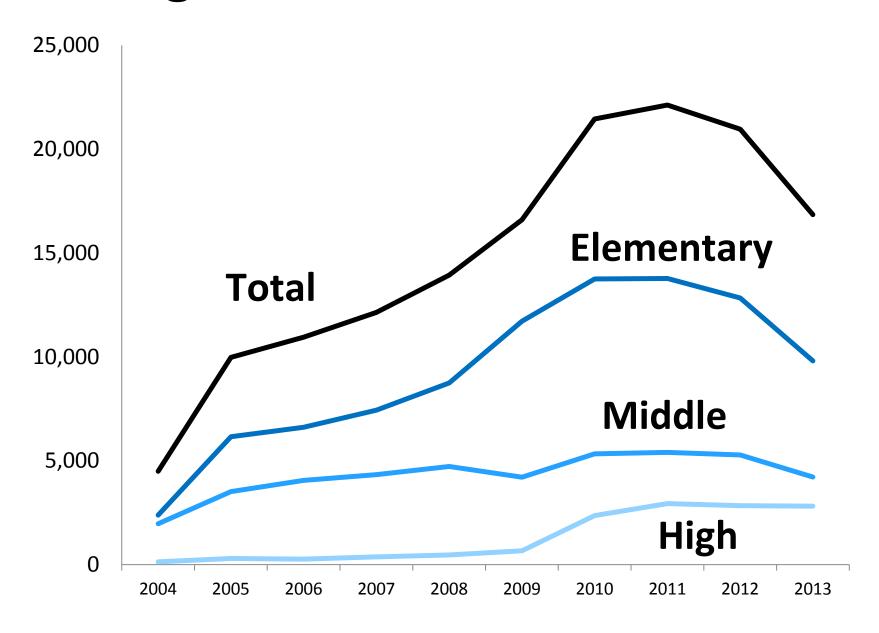

## Michigan 21<sup>st</sup> CCLC Evaluation Past, Present, and Future

MSU Evaluation Team Fall Kick-Off 2013 August 19, 2013





# 















#### IN THE PAST 10 YEARS...





#### **Students Served Each Year**



#### **Students Served Each Year**



#### **Students Served Each Year**



#### **Total Students Served**





#### Regular Students Each Year



#### Regular Students Each Year





#### **Percent Regular Students Each Year**



#### **Percent Regular Students Each Year**





#### **Total Sessions Offered**





#### **Total Students Whose Grades Improved**



### Total Students with Improved Teacher Ratings





#### Surveys You've Collected Since 2003

16,898 Staff/Supervisor

45,662 Teacher

50,712 **Parent** 

66,674

**Student** 



#### What will be your headlines in 1 year? 3 years? 5 years?

#### THE DAILY NEWS

www.dailynews.com

THE WORLDS FAVORITE NEWSPAPER

- since 1879 -

#### **INSERT YOUR HEADLINE HERE**



Lorem Ipsum In libris graecis appetere mea. At vim odio lorem omnes, pri id omnes, pri id iuvaret luvaret partiendo. Vivendo menandri et sed. Lorem volumus blandit ou has.Sit. cu alla porro fuisset.

Ea pro nat