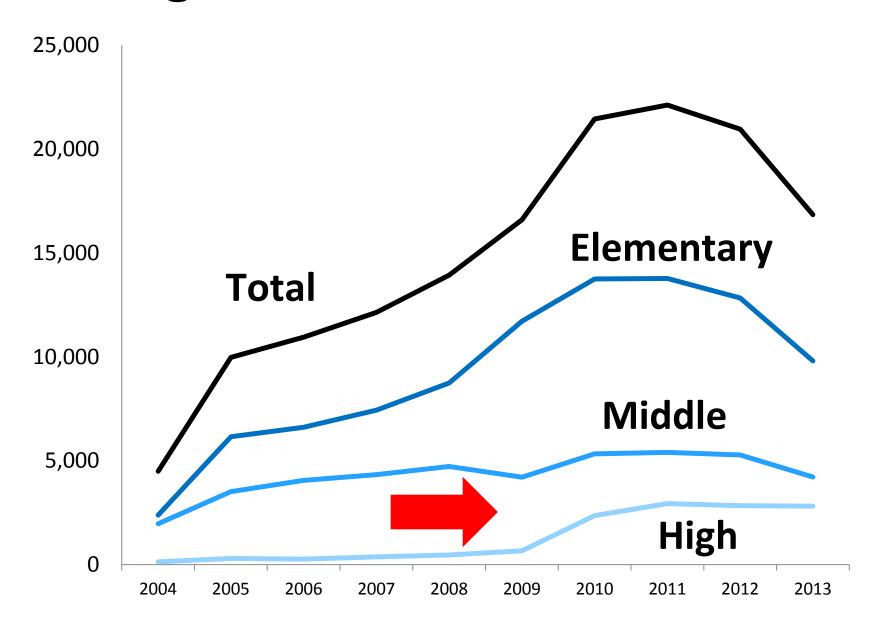

## Michigan 21<sup>st</sup> CCLC Evaluation Past, Present, and Future

MSU Evaluation Team Fall Kick-Off 2013 August 19, 2013





# 















#### IN THE PAST 10 YEARS...





#### **Students Served Each Year**



#### **Students Served Each Year**



#### **Students Served Each Year**



#### **Total Students Served**





#### Regular Students Each Year



#### Regular Students Each Year





#### **Percent Regular Students Each Year**



#### **Percent Regular Students Each Year**





#### **Total Sessions Offered**





#### **Total Students Whose Grades Improved**



### Total Students with Improved Teacher Ratings





#### Surveys You've Collected Since 2003

16,898 Staff/Supervisor

45,662 Teacher

50,712 **Parent** 

66,674

**Student** 



#### What will be your headlines in 1 year? 3 years? 5 years?

#### THE DAILY NEWS

www.dailynews.com

THE WORLDS FAVORITE NEWSPAPER

- since 1879 -

#### **INSERT YOUR HEADLINE HERE**



Lorem Ipsum In libris graecis appetere mea. At vim odio lorem omnes, pri id omnes, pri id iuvaret luvaret partiendo. Vivendo menandri et sed. Lorem volumus blandit ou has.Sit. cu alla porro fuisset.

Ea pro natum invidunt repudiandae, his et fac