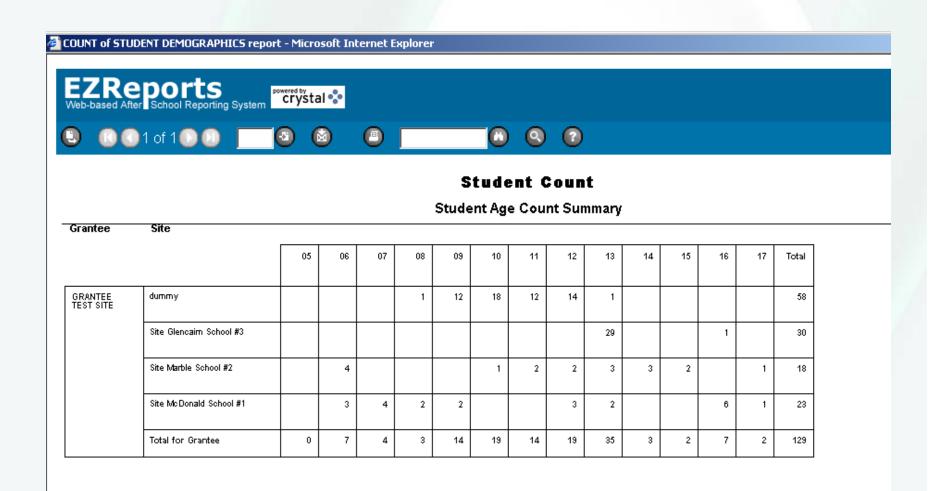

crosoft Internet Explorer



#### **Student Count**

**Student Gender Count Summary** 

| Grantee           | Site                    |      |        |        |       |
|-------------------|-------------------------|------|--------|--------|-------|
|                   |                         | Male | Female | Others | Total |
| GRANTEE TEST SITE | dummy                   | 34   | 24     |        | 58    |
|                   | Site Glencaim School #3 | 19   | 11     |        | 30    |
|                   | Site Marble School #2   | 11   | 8      |        | 19    |
|                   | Site McDonald School #1 | 18   | 10     |        | 28    |
|                   | Total for Grantee       | 82   | 53     | 0      | 135   |

### Student Demo - Student Age Count - Site Wizard (chart 23)



# Student Demo - Student Ethnicity Count - Site Wizard (chart 24)



# Student Demo -Student Grade Count -Site Wizard (chart 25)



# **Activity Information -Activities and Categories – Site Wizard** (chart 26)



# Service Provider - Hours and Organization Type - Site Wizard (chart 27)



## Thank you

• Please take handout

• If you wish to run a report you did not see, contact our office