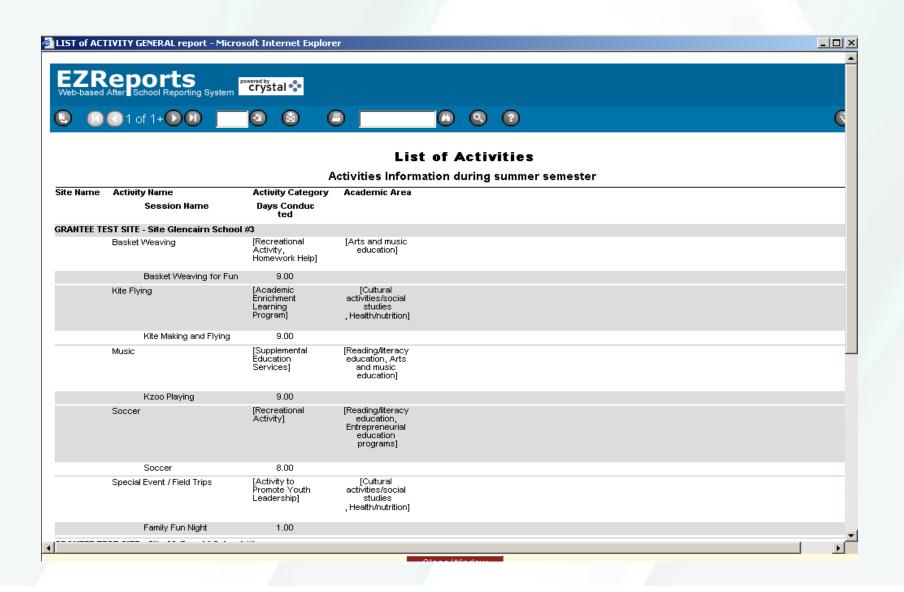

-|------|--------|--------|-------|
|                   |                         | Male | Female | Others | Total |
| GRANTEE TEST SITE | dummy                   | 34   | 24     |        | 58    |
|                   | Site Glencaim School #3 | 19   | 11     |        | 30    |
|                   | Site Marble School #2   | 11   | 8      |        | 19    |
|                   | Site McDonald School #1 | 18   | 10     |        | 28    |
|                   | Total for Grantee       | 82   | 53     | 0      | 135   |

### Student Demo - Student Age Count - Site Wizard (chart 23)



# Student Demo - Student Ethnicity Count - Site Wizard (chart 24)



# Student Demo -Student Grade Count -Site Wizard (chart 25)



# **Activity Information -Activities and Categories – Site Wizard** (chart 26)



# Service Provider - Hours and Organization Type - Site Wizard (chart 27)



## Thank you

• Please take handout

• If you wish to run a report you did not see, contact our office