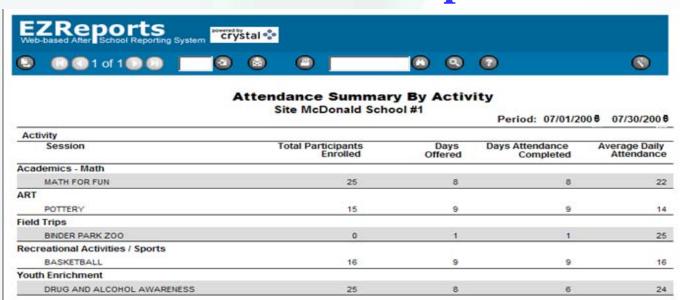

## Average Daily Attendance by Session Site Level Report (chart 11)

### Participant Attendance Summary – Site Level Report

(chart 12)