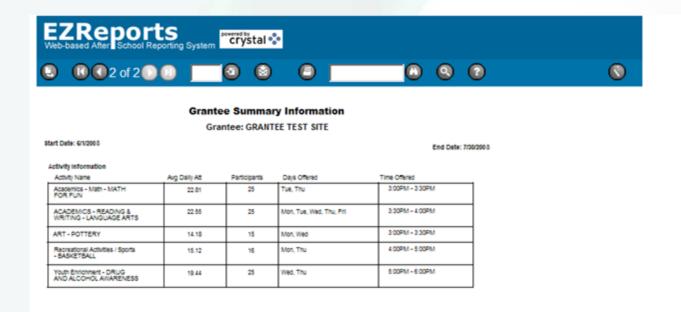

# Site Summary – Site Level Report (pg 2)

**(chart 18)** 

#### **Site Summary Information**

Site: Site McDonald School #1

Start Date: 7/1/2008 End Date: 7/30/2008

#### **Activity Information**

| Activity Name                                    | Avg Daily Att | Participants | Days Offered            | Time Offered    |  |
|--------------------------------------------------|---------------|--------------|-------------------------|-----------------|--|
| Academics - Math - MATH<br>FOR FUN               | 22.00         | 25           | Tue, Thu                | 3:00PM - 3:30PM |  |
| ACADEMICS - READING &<br>WRITING - LANGUAGE ARTS | 23.29         | 25           | Mon, Tue, Wed, Thu, Fri | 3:30PM - 4:00PM |  |
| ART - POTTERY                                    | 14.33         | 15           | Mon, Wed                | 3:00PM - 3:30PM |  |
| Recreational Activities / Sports<br>- BASKETBALL | 15.89         | 16           | Mon, Thu                | 4:00PM - 5:00PM |  |
| Youth Enrichment - DRUG<br>AND ALCOHOL AWARENESS | 18.25         | 25           | Wed, Thu                | 5:00PM - 6:00PM |  |