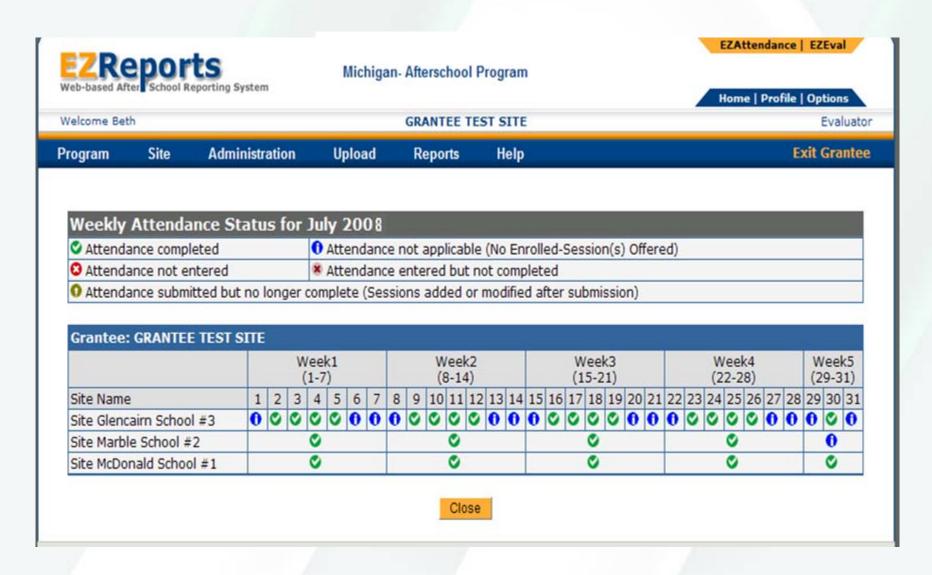

rticipant Served (Participant-Attendance): 1,170 Unique Number of Participant Served: 68

Number of Days of Program Operation: 22 Overall Average Daily Attendance: 53.18

This is unduplicated student count for all sites for all regular activities including special events.

Close Window

How can the data be used for programming?

- Popular classes
- Program adjustments
- Budgeting / Staffing
- Recruitment

#### **Grantee Summary – Grantee Level Report (pg.2) (chart 2)**



Where can I check to see if my sites are current on their attendance?

Overall picture

 What happens if we fall behind in our attendance?

 Very delinquent sites can lose a great amount of data

#### **Attendance Status by Month - Grantee Report** (chart 4)



#### **Attendance Status by Week-Grantee Report** (chart 5)



## PROGRAM DIRECTOR WIZARD REPORTS

## REPORT WIZARD

 A good feature to gather data not found in other reports

 Remember that the data is only as good as what is put into EZreports

How are the attendance numbers at a site level?

- Numbers by site
- Waiting list
- Attendance expectations
- Averages over time

#### Summary by site (chart 6)



## **Attendance Summary by Site – Grantee Level Report** (chart 7)



#### Attendance Summary by Site - for selected sites of the grantee

Grantee: GRANTEE TEST SITE

Start Date: 07/01/2008 End Date: 07/30/2008

| Grantee: [GRANTEE TEST SITE]             |                         |                         | Total No of Sites : [3]  |
|------------------------------------------|-------------------------|-------------------------|------------------