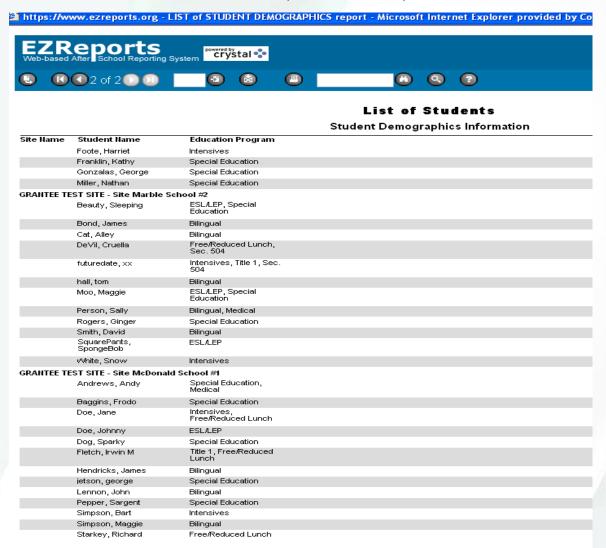

What is the breakdown of the special educational needs of the children?

- Accommodate these needs
- Additional funding?
- Document this information for your reporting purposes

## Student Demographic Educational Needs – Grantee Wizard (chart 10)