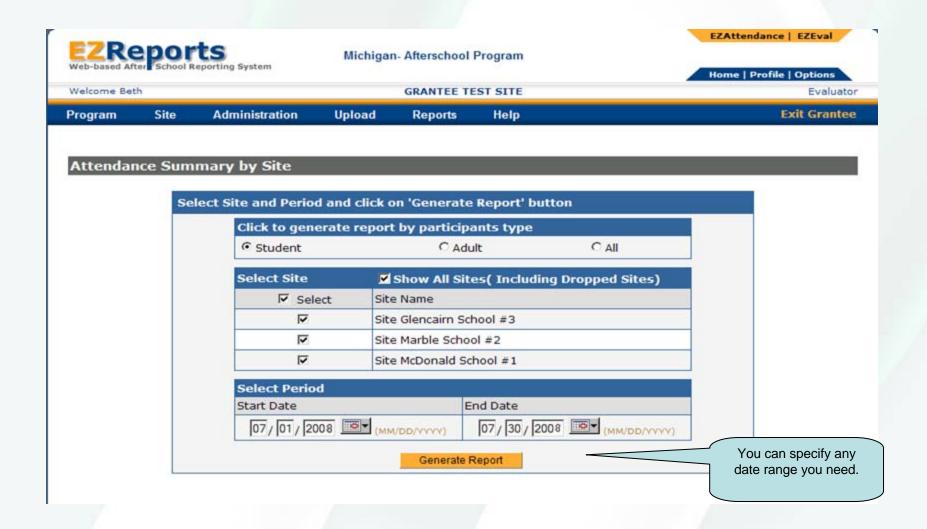

#### Summary by site (chart 6)

## **Attendance Summary by Site – Grantee Level Report** (chart 7)

#### Attendance Summary by Site - for selected sites of the grantee

Grantee: GRANTEE TEST SITE

Start Date: 07/01/2008 End Date: 07/30/2008

| Grantee: [GRANTEE TEST SITE]             |                         |                         | Total No of Sites : [3]  |
|------------------------------------------|-------------------------|-------------------------|--------------------------|
| Site Name                                | # of Students Attending | Avg # of Days Attending | Avg # of Hours Attending |
| Site Glencairn School #3                 | 32                      | 17.00                   | 34.00                    |
| Site Marble School #2                    | 13                      | 9.15                    | 18.31                    |
| Site McDonald School #1                  | 25                      | 20.72                   | 29.44                    |
| Total no of kids for [GRANTEE TEST SITE] | 70                      |                         |                          |