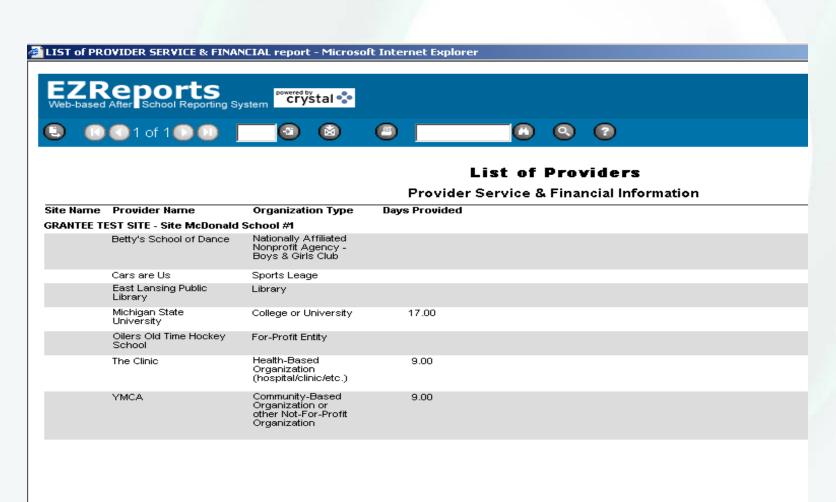

| Male | Female | Others | Total |
| GRANTEE TEST SITE | dummy                   | 34   | 24     |        | 58    |
|                   | Site Glencaim School #3 | 19   | 11     |        | 30    |
|                   | Site Marble School #2   | 11   | 8      |        | 19    |
|                   | Site McDonald School #1 | 18   | 10     |        | 28    |
|                   | Total for Grantee       | 82   | 53     | 0      | 135   |

### Student Demo - Student Age Count - Site Wizard (chart 23)



# Student Demo - Student Ethnicity Count - Site Wizard (chart 24)



# Student Demo -Student Grade Count -Site Wizard (chart 25)



# **Activity Information -Activities and Categories – Site Wizard** (chart 26)



# Service Provider - Hours and Organization Type - Site Wizard (chart 27)



## Thank you

• Please take handout

• If you wish to run a report you did not see, contact our office