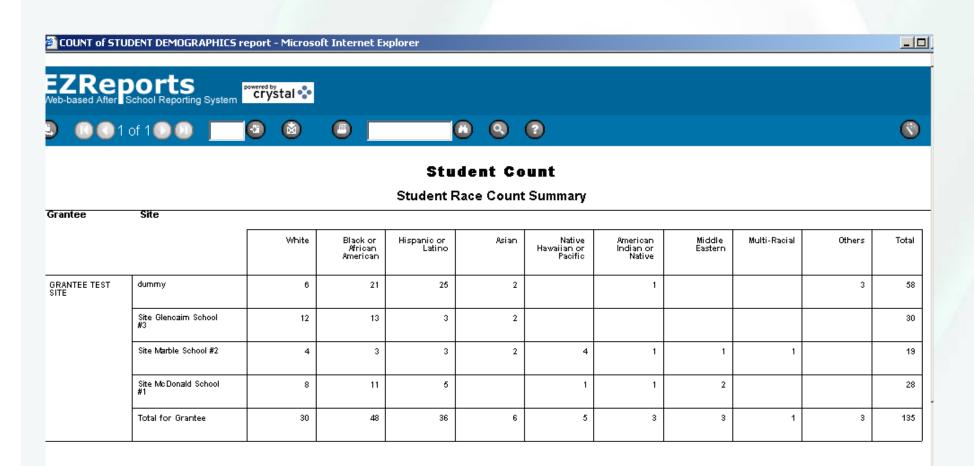

Count Summary** 

| Grantee           | Site                    |      |        |        |       |
|-------------------|-------------------------|------|--------|--------|-------|
|                   |                         | Male | Female | Others | Total |
| GRANTEE TEST SITE | dummy                   | 34   | 24     |        | 58    |
|                   | Site Glencaim School #3 | 19   | 11     |        | 30    |
|                   | Site Marble School #2   | 11   | 8      |        | 19    |
|                   | Site McDonald School #1 | 18   | 10     |        | 28    |
|                   | Total for Grantee       | 82   | 53     | 0      | 135   |

### Student Demo - Student Age Count - Site Wizard (chart 23)



# Student Demo - Student Ethnicity Count - Site Wizard (chart 24)



# Student Demo -Student Grade Count -Site Wizard (chart 25)



# **Activity Information -Activities and Categories – Site Wizard** (chart 26)



# Service Provider - Hours and Organization Type - Site Wizard (chart 27)



## Thank you

• Please take handout

• If you wish to run a report you did not see, contact our office