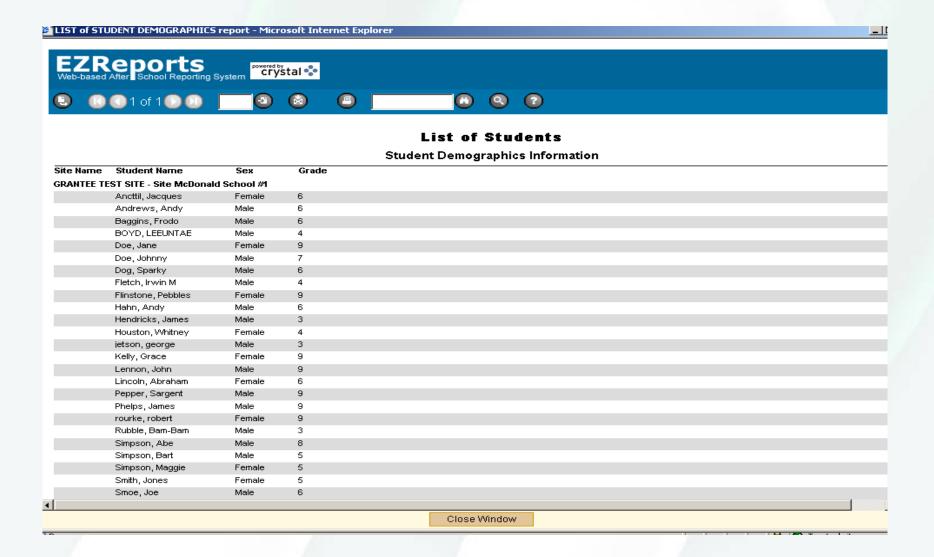

# Student Demo – Sorted for gender / grade – Site Wizard (chart 19)

### Student Demo – Sorted by gender / grade / race / educational program – Site Wizard (chart 20)

LIST of STUDENT DEMOGRAPHICS report - Microsoft Internet Explorer EZReports
Web-based After School Reporting System crystal 💠 🕟 🕔 1 of 1+D 🕕