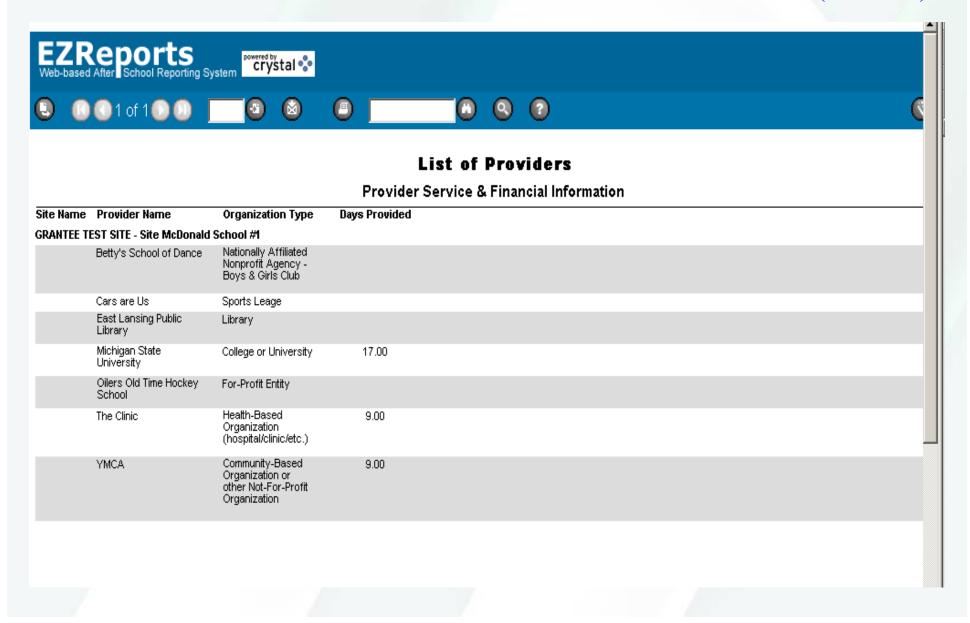

How can I find out how many days a service provider or vendor was used by our site?

 Accurate accountability of your service providers / vendors

Schedules for providers / vendors

#### **Provider Service & Financial Information – Site Wizard** (chart 13)