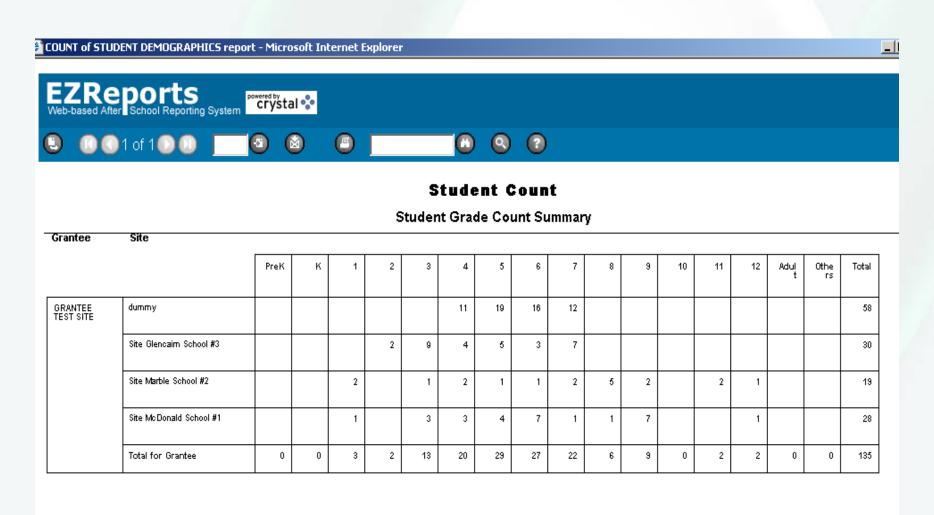

|      |        |        |       |
|-------------------|-------------------------|------|--------|--------|-------|
|                   |                         | Male | Female | Others | Total |
| GRANTEE TEST SITE | dummy                   | 34   | 24     |        | 58    |
|                   | Site Glencaim School #3 | 19   | 11     |        | 30    |
|                   | Site Marble School #2   | 11   | 8      |        | 19    |
|                   | Site McDonald School #1 | 18   | 10     |        | 28    |
|                   | Total for Grantee       | 82   | 53     | 0      | 135   |

### Student Demo - Student Age Count - Site Wizard (chart 23)



# Student Demo - Student Ethnicity Count - Site Wizard (chart 24)



# Student Demo -Student Grade Count -Site Wizard (chart 25)



# **Activity Information -Activities and Categories – Site Wizard** (chart 26)



# Service Provider - Hours and Organization Type - Site Wizard (chart 27)



## Thank you

• Please take handout

• If you wish to run a report you did not see, contact our office