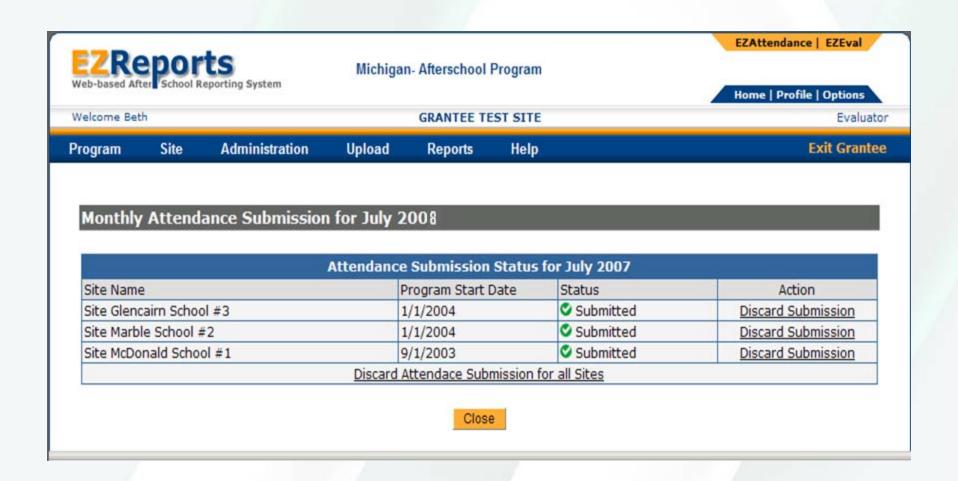

#### **Grantee Summary – Grantee Level Report (pg.2) (chart 2)**

Where can I check to see if my sites are current on their attendance?

Overall picture

 What happens if we fall behind in our attendance?

 Very delinquent sites can lose a great amount of data

#### **Attendance Status by Month - Grantee Report** (chart 4)